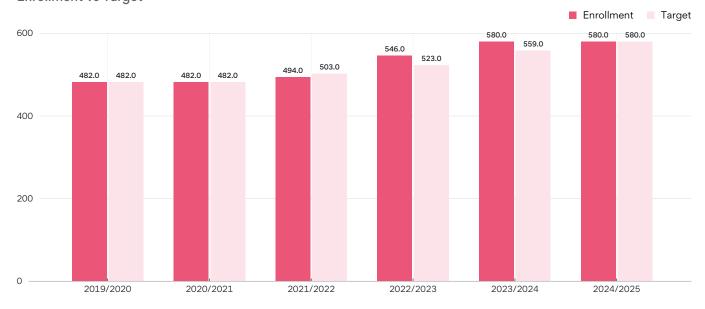

#### **Cash Position**

**ENROLLMENT (2024/2025 YTD)** 

**BUDGETED ENROLLMENT** 

580.0

**580.0** Target

### **Enrollment vs Target**