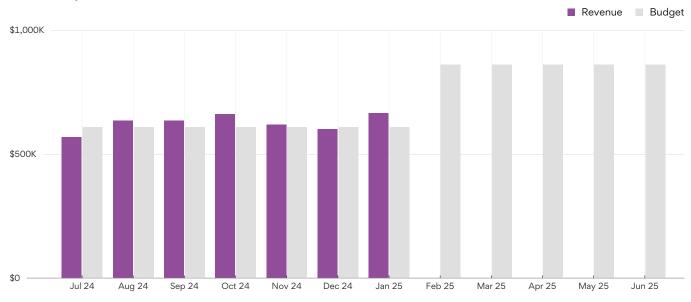

## Financial Dashboard

**CURRENT MONTH REVENUE** 

YTD REVENUE (2024/2025 YTD)

**TOTAL REVENUE (2024/2025)** 

\$665,601

▲ 9.2% vs target

\$4,388,123

▲ 2.8% vs target

\$8,573,083 Target

Revenue by Month

**CURRENT MONTH EXPENSES** 

**YTD EXPENSES (2024/2025 YTD)** 

**TOTAL EXPENSES (2024/2025)** 

\$563,661

▼ -25.9% vs budget

\$4,751,893

▼ -6.7% vs budget

\$8,573,083 Budget

\$5,581,976

▲ \$885,154 from Jan 2024

(\$165,646)

▲ \$68,676 from last month