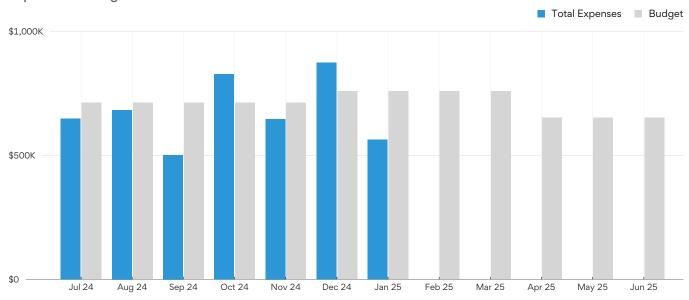

\$8,573,083 Target

Revenue by Month

**CURRENT MONTH EXPENSES** 

**YTD EXPENSES (2024/2025 YTD)** 

**TOTAL EXPENSES (2024/2025)** 

\$563,661

▼ -25.9% vs budget

\$4,751,893

▼ -6.7% vs budget

\$8,573,083 Budget

\$5,581,976

▲ \$885,154 from Jan 2024

(\$165,646)

▲ \$68,676 from last month