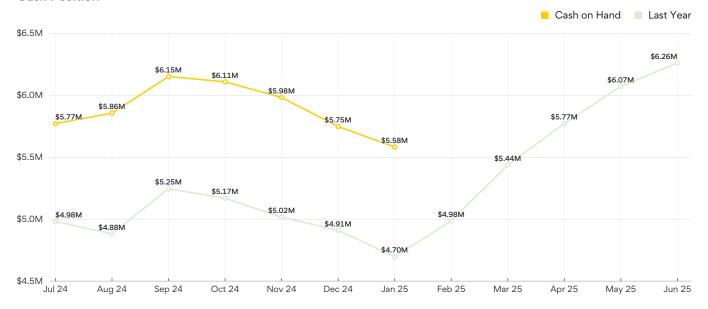

#### **Cash Position**

**ENROLLMENT (2024/2025 YTD)** 

**BUDGETED ENROLLMENT** 

580.0

**580.0** Target

▼ -6.7% vs budget

\$8,573,083 Budget

\$5,581,976

▲ \$885,154 from Jan 2024

(\$165,646)

▲ \$68,676 from last month